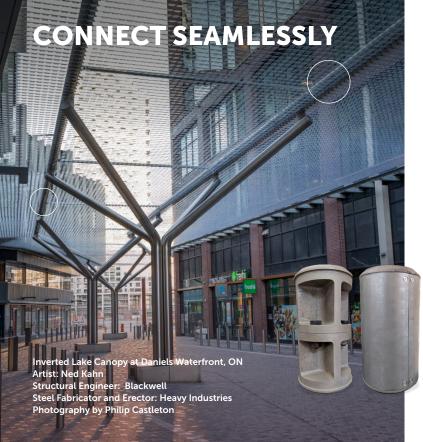

## TURNKEY. EFFORTLESS. UNOBTRUSIVE.

CAST CONNEX® Diablo™ Bolted Splice (DBS) is a cast steel fitting that enables unobtrusive field bolted splices in circular hollow structural section (HSS) members. The DBS splice connectors are offered with thin-gauge cover plates to conceal the splice, or it may be left uncovered.

## **Constructability Elevated**

- Available in sizes to fit a range of HSS members
- Affordable enough to be used repetitiously
- Designed specifically for AESS applications making them easy for fabricators to work with
- Pre-engineered solution